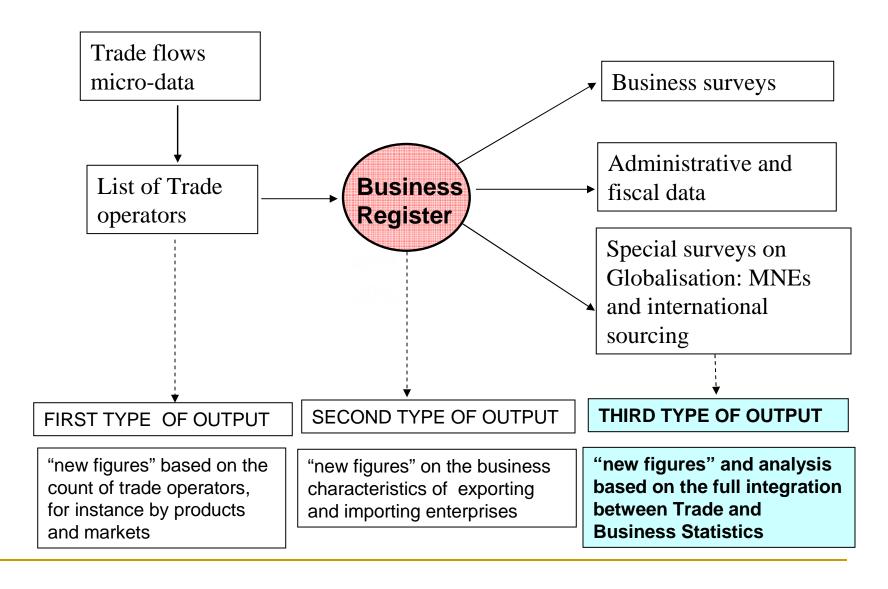

## Official Trade Statistics: Work Programme

- 1. Compilers Manual IMTS 2010
  - a) Imports CIF and FOB
  - ы Second partner country
  - c) Customs procedure code (Inward processing)
  - d) Mode of transport
- 2. Compilers Guide for MSITS 2010
  - a) EBOPS 2010
  - Manufacturing services on input owned by others
  - c) FATS
- 3. Technical sub-groups on BEC and Business Functions
- 4. Follow-up to Global Forum
  - a) Linking Trade and Business Statistics
  - b) Institutional arrangements

## Official Trade Statistics: Outcome of Global Forum

- Developing a common basis across all relevant national institutions to identify enterprises active in international trade, including multinational enterprises and their foreign affiliates;
- Developing and maintaining a statistical trade information system at micro-level around the business register, and
- Establishing this statistical information system by making optimal use of existing data sources, such as custombased trade statistics, business registers, economic census data, existing enterprise surveys and other administrative records for employment, environment, and energy

### The demand driven shift from a product oriented toward a business perspective in the compilation of trade statistics

#### **NEW STATISTICAL FRAME**

Enterprise oriented approach based on the full integration with business statistics

## Official Trade Statistics: Manufacturing services

- 1. Link detailed merchandise trade statistics to the business register. This matching process may not be perfect, but is essential in deriving results;
- 2. Conduct a survey among enterprises of the manufacturing industries and determine the percentage of processing done under contract for foreign companies
- Link the enterprise survey results to the merchandise trade statistics via the business register, and determine the volume and kind of imported and exported goods, which is associated to the enterprises that "process under contract"

## Official Trade Statistics: Research agenda

- 1. Linking Trade and Business statistics;
- Processing trade under contract;
- 3. Integrating trade in goods and services;
- 4. Trade-related Classification: BEC (intermediate goods) and Business Functions;
- Intra-firm trade (multi-nationals and foreign affiliates, FDI, FATS, Euro Group Register);
- 6. How does Trade in Value-added relate to Processing Trade, Intra-firm Trade and International sourcing of Business Functions?