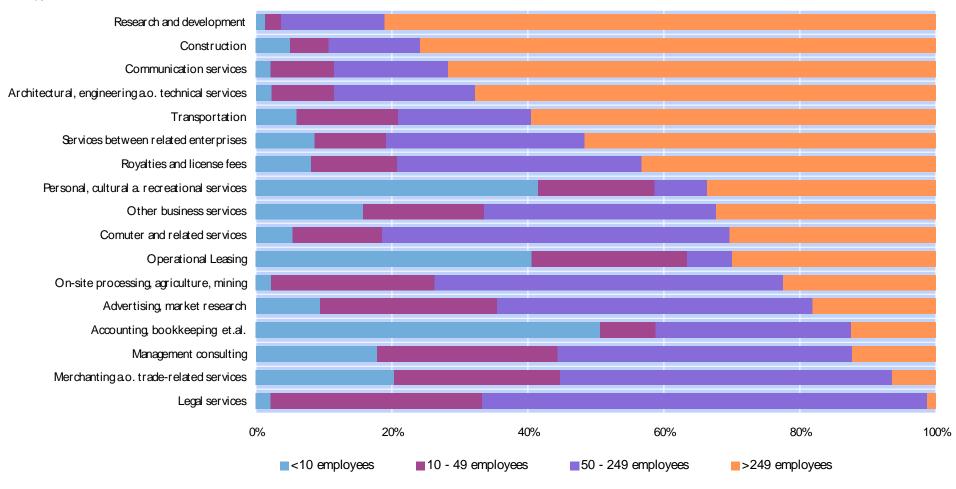

#### Link between Exports and Enterprise Size (Staff) by Service Category 2008

%

Source: OeNB, Statistics Austria.