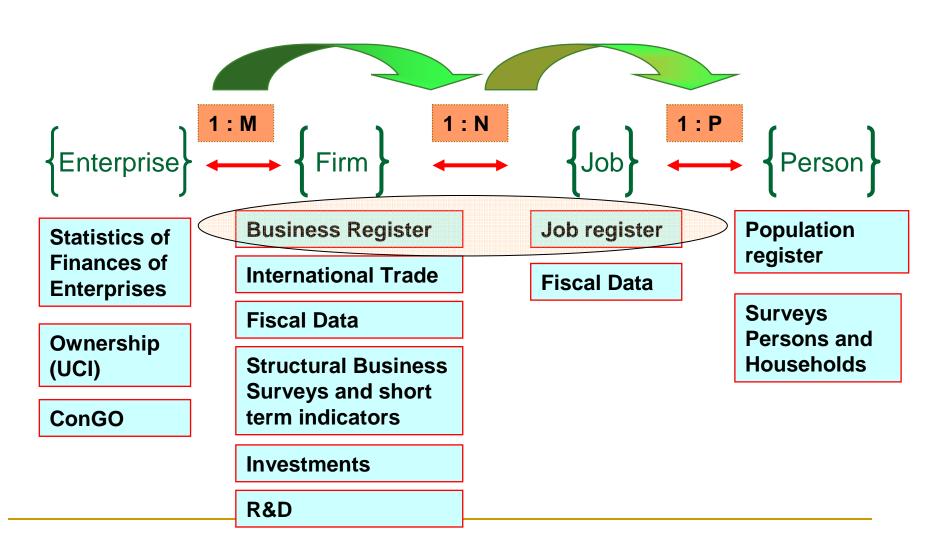

## Official Trade Statistics: Outcome of Global Forum

- Developing a common basis across all relevant national institutions to identify enterprises active in international trade, including multinational enterprises and their foreign affiliates;
- Developing and maintaining a statistical trade information system at micro-level around the business register, and
- Establishing this statistical information system by making optimal use of existing data sources, such as custombased trade statistics, business registers, economic census data, existing enterprise surveys and other administrative records for employment, environment, and energy

## Official Trade Statistics: Manufacturing services

- 1. Link detailed merchandise trade statistics to the business register. This matching process may not be perfect, but is essential in deriving results;
- 2. Conduct a survey among enterprises of the manufacturing industries and determine the percentage of processing done under contract for foreign companies
- Link the enterprise survey results to the merchandise trade statistics via the business register, and determine the volume and kind of imported and exported goods, which is associated to the enterprises that "process under contract"

## Official Trade Statistics: Research agenda

- 1. Linking Trade and Business statistics;
- Processing trade under contract;
- 3. Integrating trade in goods and services;
- 4. Trade-related Classification: BEC (intermediate goods) and Business Functions;
- Intra-firm trade (multi-nationals and foreign affiliates, FDI, FATS, Euro Group Register);
- 6. How does Trade in Value-added relate to Processing Trade, Intra-firm Trade and International sourcing of Business Functions?